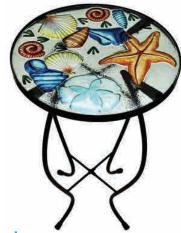

## Jaco of America, Inc.

Nautical side table with hand painted seashell fused glass top

Powder coated black metal frame.

12" x 12" x 21" high

Hand painted fused glass top. Frame can be separated in 2 parts - the top and the legs [legs fold for easy assembling with 4 screws].