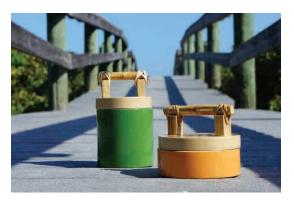

## **Bodhi Tree Collections**

The Spun Bamboo Small container shown in palm green (XT1001) and Small Shallow container featured in eastern sunrise (XT1000) are made from organic materials and produced through sustainable means.

TEL: 305-791-6771 FAX: 305-791-6771

WEB: www.bodhitreecollections.com

BOOTH: 631