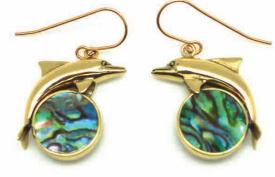

## **BODHI SEA - by Marah Design**

"Dolphins Jump over the Moon"...These earrings designed especially for the South Florida and Caribbean market are made from a high quality tarnish resistant brass and New Zealand paua shell.

Available also in white fresh water keishi pearl.

TEL: 646-436-4951

WEB: www.marahdesign.com

**BOOTH: 537** 