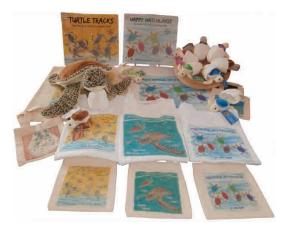

## **Turtle Tracks Family**

"TURTLE TRACKS" book of tales of a nesting turtle. New book "HAPPY HATCHLINGS" stories of six turtlets. Featured in playful plush with stay connected egg, nest & Mummy Tilli Turtle with secret compartment. Corresponding designs on tees, totes & more.