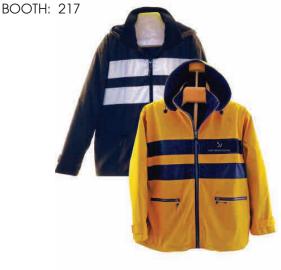

## **Beacon Point / LCI World**

Waterproof Mates Jacket featuring a fleece lining and removable hood. Available in navy/white & vellow/navy.

TEL: 800-336-4261 FAX: 609-523-0806

WEB: www.lciworld.com