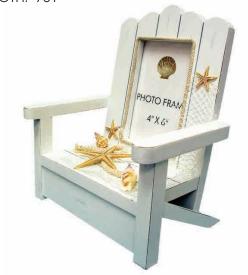

## Beachcombers International, Inc.

Place a favorite 4" x 6" picture in this beach scene glossy photo frames 3D effect with the cut out seashells and beach items in the bottom corners.

TEL: 239-731-2111 FAX: 239-731-1100

## Beachcombers International, Inc.

Lovely beach chair frame is decorated with real shells and net! 9" x 6" x 10" chair 4" x 6" Frame

TEL: 239-731-2111 FAX: 239-731-1100

WEB: www.thebeachcombers.net

BOOTH: 701