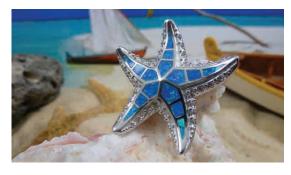

## **Jewelry Network Inc**

High polished sterling silver starfish slide with inlaid blue opal with rhodium plate finish.

TEL: 954-650-4185

WEB: www.jewelrynetworkinc.com

BOOTH: 230