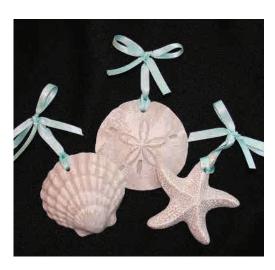

## **Quinn Company, The**

3.25" SAND DOLLAR, SCALLOP, STARFISH, SAND ORNAMENT

This is a three-dimensional sand ornament. REAL SAND is used to create each ornament. They are white washed and sprinkled with glitter to add to their charm. As durable as ceramic.